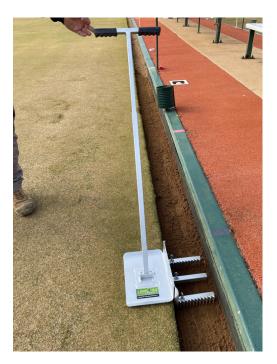

#### Rink Numbers & Markers

Our Rink Markers and Numbers are produced to last and are manufactured using high grade stainless steel, aluminium and specially manufactured UV stabilised PVC.

The stainless steel spring and tapered pin ensure that the numbers and markers stay straight and eliminate any issues with varied hole sizes.