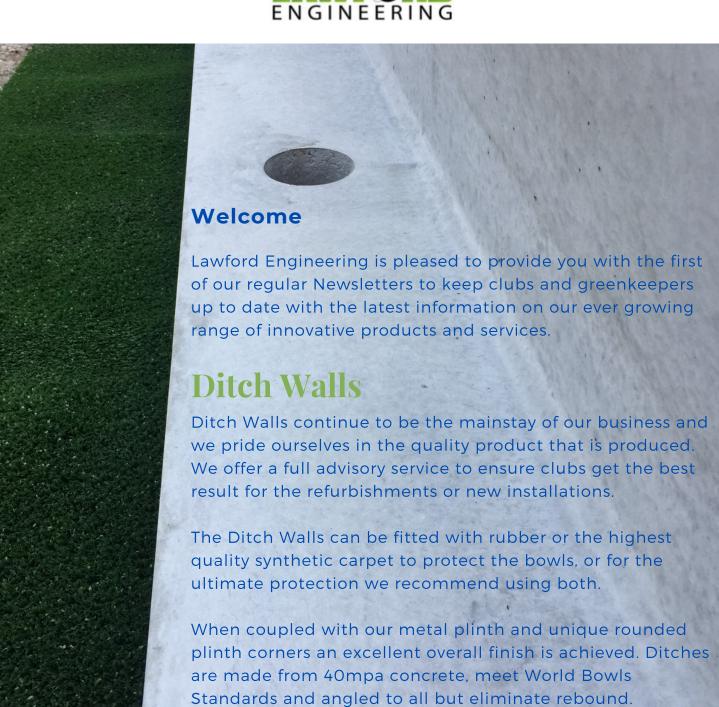

# **Ditch Scraper**

Our new ditch scraper will provide you with a perfect finish to your sand filled ditches.

The innovative design is adjustable to suit all regulation ditches in both height and width.

The scraper both rakes and levels and will achieve the desired result with minimal effort and time.

The scraper weighs only 7kgs and can be easily freighted direct to your club.